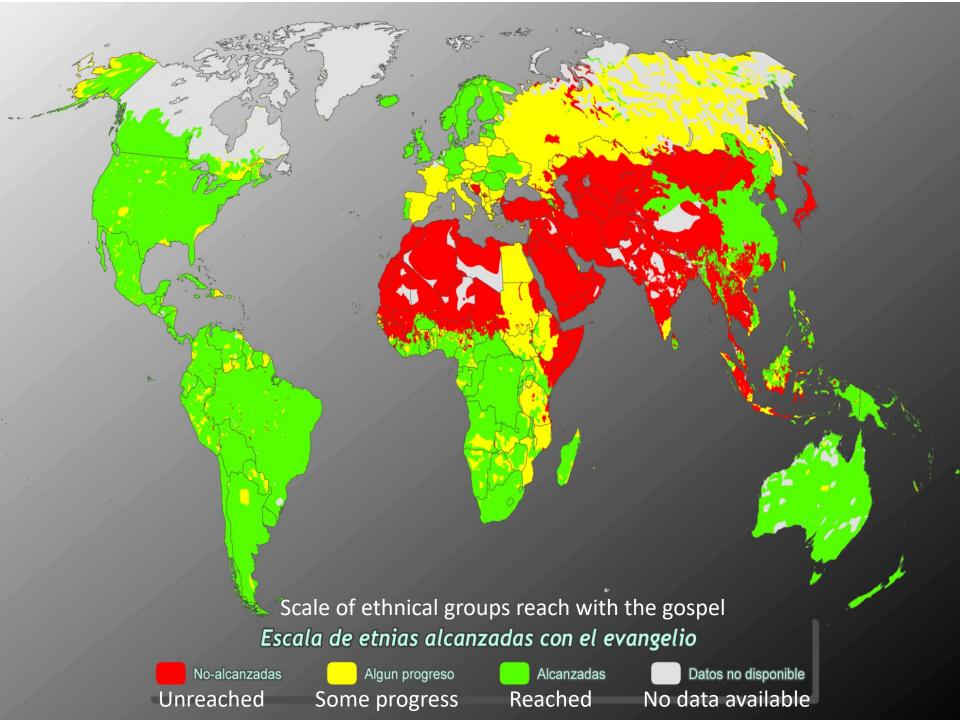

### ON MISSION TO THE UNREACHED PEOPLES

# OF UNITY IN THE MISSION TO UNREACHED PEOPLES

THE LOST IS OUR HEART!

ENMISSION is a space where GOD JOINS US in prayer, offering, work, and contribution of human, logistical and financial resources of Christians and Churches ALL OVER THE WORLD and FOCUSES THEM on the UNREACHED so that YOUR CHURCH can DO IN UNITY with Others What you cannot achieve individually.

JOIN

**FOCUS** 

**REACH** 

UNREACH GROUPS

#### ¿WHAT WE DO?

- We develop long-term projects towards UNREACH GROUPS.
- We build a structure of support and service to the areas of intercession, mobilization, training, sending and integral care of missionaries.
- We nurture the necessary synergy effect to move to new steps in the development of missionary work. (+ workers in the field)
- We show an example of unity in missionary work to the Unreached.
- We raise awareness and challenge others to join the Missionary Work to the UNREACHED.
- We create a network where candidates can be trained and present their projects.
- We had achieved growth in the number of long-term missionaries sent to UNREACHED GROUPS.
- We serve and connect pastors that wishes to do missions to UNREACHED GROUPS.
- We challenge ourselves with concrete goals of faith each month to continuously measure, evaluate and improve our work and ministry.

#### ¿WHY WE DO IT?

- 1. Because God blesses the unity and even more so if it is focused on the mission of the UNREACH PEOPLE.
- Because it places us on the state of obedience to Acts 1.8 (... UNTIL THE LAST OF THE EARTH).
- 3. Due to the need for a better structure and with more and varied resources to grow in missionary work to the UNREACH GROUPS.
- Because cross-cultural missionary work is so demanding that requires many resources that we provided. (Candidates + resources + logistics)